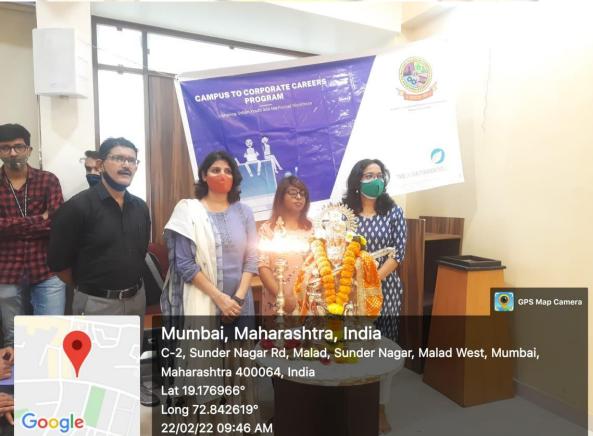

h

Mumbai, Maharashtra, India C-2, Sunder Nagar Rd, Malad, Sunder Nagar, Malad West, Mumbai, Maharashtra 400064, India Lat 19.176967° Long 72.842604° 22/02/22 09:12 AM

**Campus To Corporate Careers Program:** 