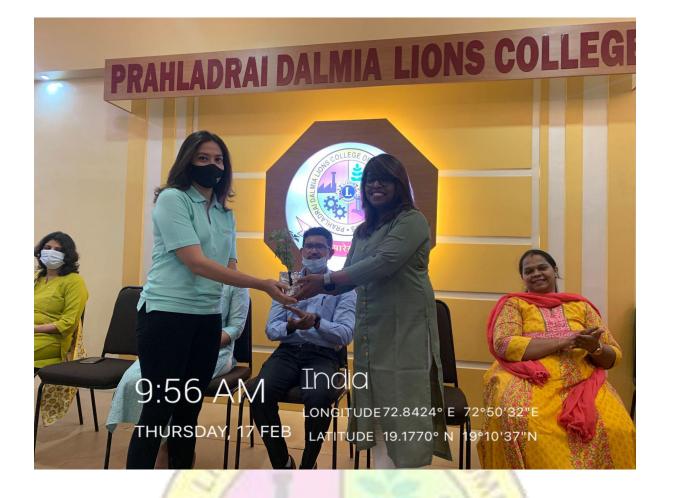

h

Mumbai, Maharashtra, India C-2, Sunder Nagar Rd, Malad, Sunder Nagar, Malad West, Mumbai, Maharashtra 400064, India Lat 19.176967° Long 72.842604° 22/02/22 09:12 AM

**Campus To Corporate Careers Program:** 