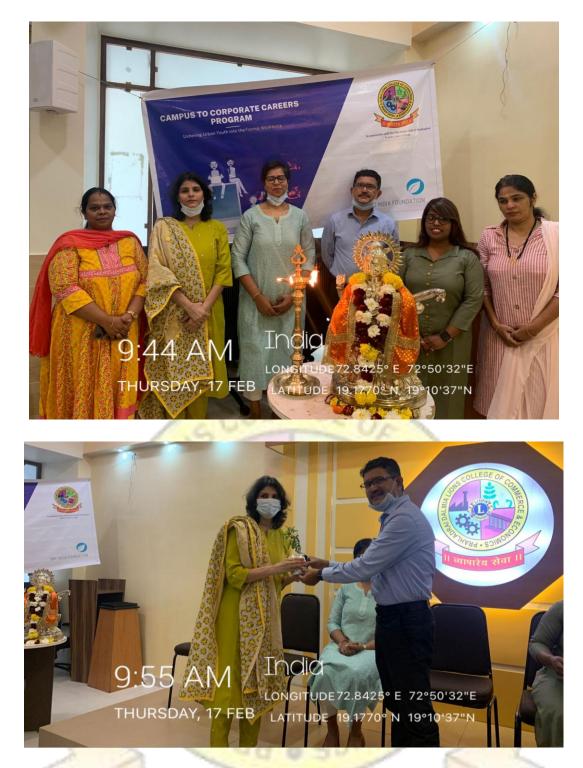

h

Mumbai, Maharashtra, India C-2, Sunder Nagar Rd, Malad, Sunder Nagar, Malad West, Mumbai, Maharashtra 400064, India Lat 19.176967° Long 72.842604° 22/02/22 09:12 AM

**Campus To Corporate Careers Program:** 